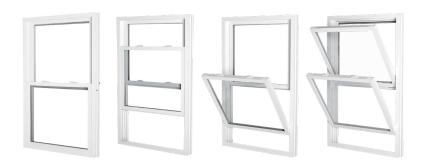

Our most popular window, the Classic offers a variety of color, grid and hardware options to match the style of any home. Energy Star options and advanced performance features makes Classic an excellent choice for a hardworking, dependable, yet customizable window.

## **MORE OPTIONS & FEATURES**

Grids come in 5/8" and 1" sizes

Custom grid configurations plus oriel & cottage sash options

Full and half size screens

Double locks are standard on widths 30" and over

Both sashes tilt in for cleaning; ventilation limit latches keep bottom or top sash partially opened