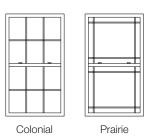

#### SCREEN | FRAME

FlexScreen

SCREEN | MESH

GRID | TYPE

Applied

**GRID | STYLE** 

## **MORE OPTIONS & FEATURES**

Grids come in 5/8" and 1" sizes

Custom grid configurations plus oriel & cottage sash options

Full and half size screens

Double locks are standard on widths 30" and over

Both sashes tilt in for cleaning; ventilation limit latches keep bottom or top sash partially opened