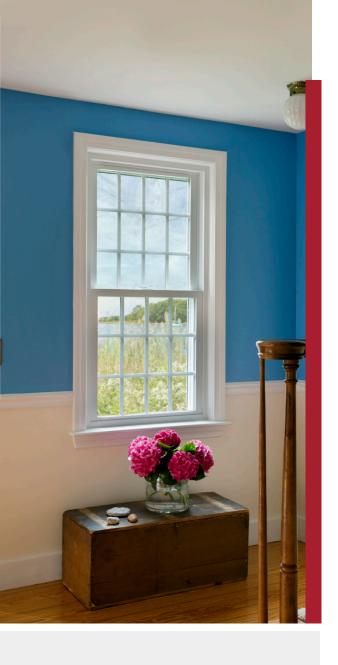

Our most popular window, the Classic offers a variety of color, grid and hardware options to match the style of any home. Energy Star options and advanced performance features makes Classic an excellent choice for a hardworking, dependable, yet customizable window.