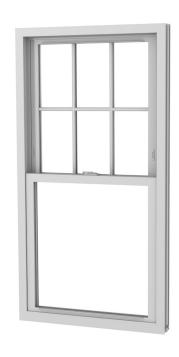

#### SCREEN | FRAME

FlexScreen

SCREEN | MESH

GRID | TYPE

Applied

**GRID | STYLE** 

## **MORE OPTIONS & FEATURES**

Grids come in 5/8" and 1" sizes

Custom grid configurations plus oriel & cottage sash options

Full and half size screens

Double locks are standard on widths 30" and over

Both sashes tilt in for cleaning; ventilation limit latches keep bottom or top sash partially opened