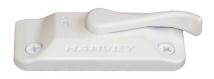

# Lock

Classic comes with a low profile cam lock. This die-cast metal lock is durable and does not compromise on style with four colors available: white, almond, oil-rubbed bronze and brushed nickel. Built to last and withstand wear and use, yet simple to operate.

#### **COLORS | HARDWARE**

White (Standard)

Almond

Oil Rubbed Bronze

Brushed Nickel

Premium hardware includes matching lock and tilt latches