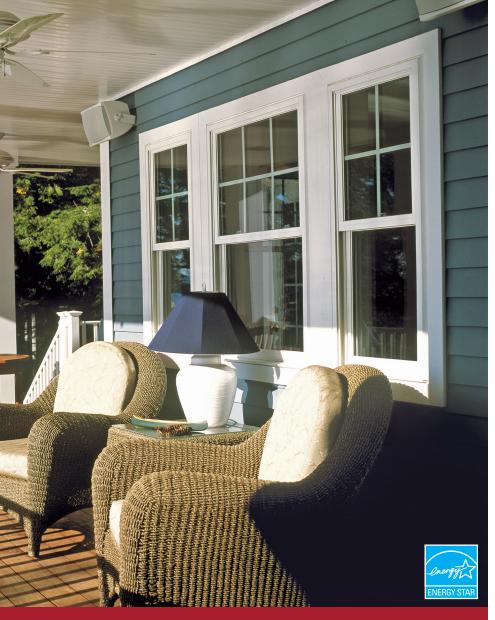

Our most popular window, the Classic offers a variety of color, grid and hardware options to match the style of any home. Energy Star options and advanced performance features makes Classic an excellent choice for a hardworking, dependable, yet customizable window.